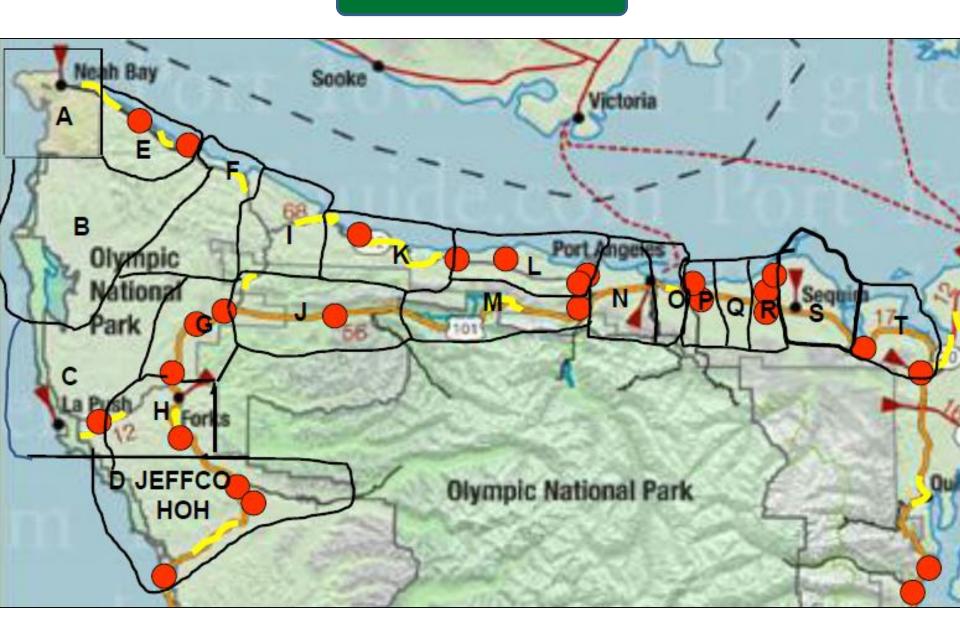

## **MICRO-ISLANDS**

County's Strategy: Micro-islands (Divisions) are grouped into Command Areas based on the following hubs: Forks, Clallam Bay/Neah Bay, Joyce, Port Angeles, & Sequim