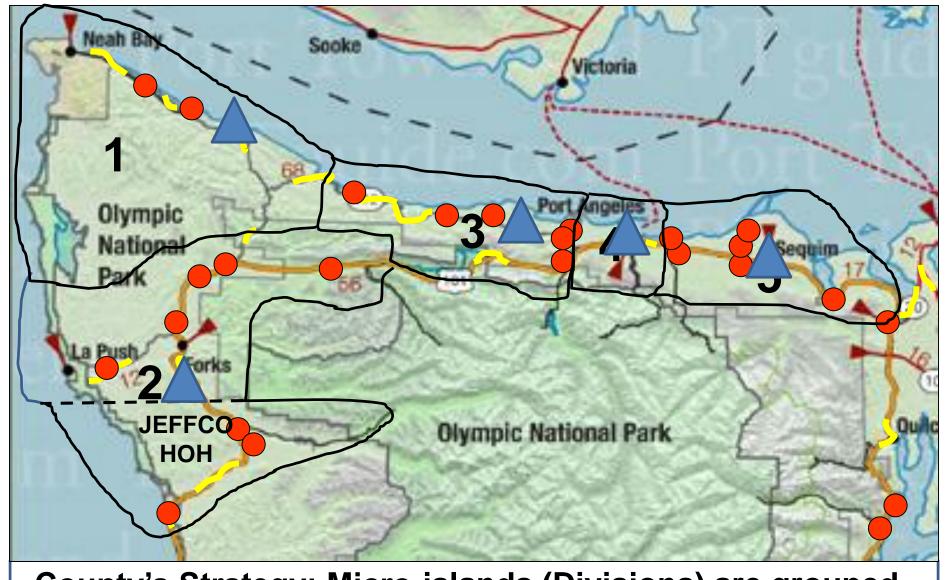

County's Strategy: Micro-islands (Divisions) are grouped into Command Areas based on the following hubs: Forks, Clallam Bay/Neah Bay, Joyce, Port Angeles, & Sequim

## **Area Command in Clallam County**

To Manage a Disaster the County is broken down into 5 Area Commands