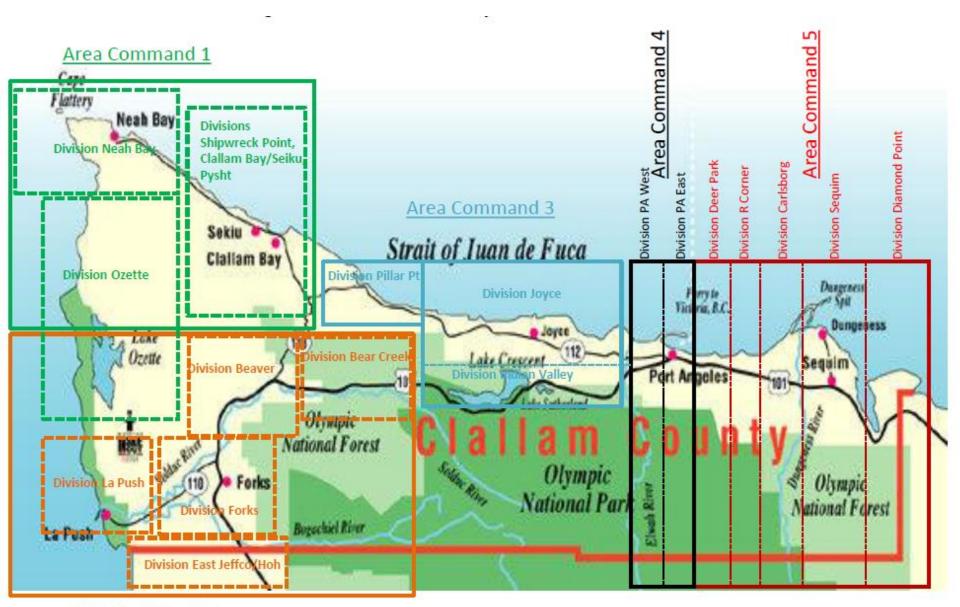

## **Area Command in Clallam County**

## AREAS OF COMMAND for CLALLAM COUNTY, WA

| COMMAND AREA 1                       | COMMAND AREA 2                                     | COMMAND AREA 3           | COMMAND AREA 4                                                            | COMMAND AREA 5                                                                    |
|--------------------------------------|----------------------------------------------------|--------------------------|---------------------------------------------------------------------------|-----------------------------------------------------------------------------------|
| 5 islands                            | 5 islands                                          | 3 islands                | 2 islands                                                                 | 5 islands                                                                         |
| DIV ALPHA - Neah<br>Bay/Makah Nation | <b>DIV CHARLIE</b> - La Push /<br>Quileutte Nation | DIV KILO - Pillar Point  | <b>DIV NOVEMBER</b> - Port<br>Angeles West / Lower Elwha<br>Klallam Tribe | DIV PAPA - Deerpark*                                                              |
| DIV BRAVO - Ozette                   | <b>DIV DELTA</b> - East Jeffco/Hoh<br>Tribe        | DIV LIMA - Joyce         | <b>DIV OSCAR</b> - Port Angeles<br>East                                   | DIV QUEBEC - R Corner                                                             |
| <b>DIV ECHO</b> - Shipwreck Point    | DIV GOLF - Beaver                                  | DIV MIKE - Indian Valley |                                                                           | DIV ROMEO - Carlsborg                                                             |
| DIV FOXTROT - Clallam Bay            | DIV HOTEL - Forks                                  |                          |                                                                           | DIV SIERRA - Sequim                                                               |
| DIV INDIA - Pysht                    | DIV JULIET - Bear Creek                            |                          |                                                                           | <b>DIV TANGO</b> - Diamond Point,<br>Gardiner, Blyn, Jamestown<br>S'Klallam Tribe |
| FD#5, NEAH BAY                       | FD#1, FD #6                                        | FD#4                     | FD#2, PAFD                                                                | FD#3                                                                              |
| TRIBAL POLICE,                       | FORKS PD, CCSO,                                    | CCCO CPD                 | DADD CCCO CDD                                                             | SEQUIM PD, CCSO,                                                                  |
| CCSO, CBP                            | CBP                                                | CCSO, CBP                | PAPD, CCSO, CBP                                                           | CBP                                                                               |
| ** 1,770                             | ** 4,777                                           | ** 3,649                 | ** 23,368                                                                 | ** 33,558                                                                         |

## **Area Command in Clallam County**

To Manage a Disaster the County is broken down into 5 Area Commands